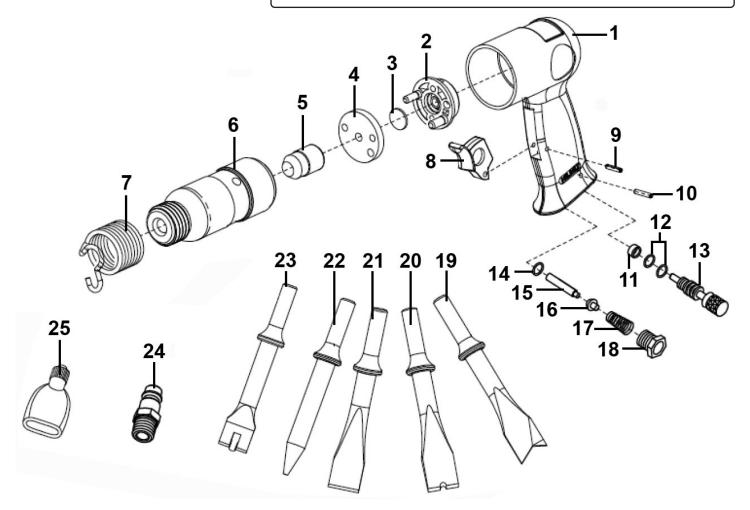

## **Air Hammer Kit with Chisels Medium Stroke**

Model No: SA12S.V3

| Item | Part No.    | Description                     |
|------|-------------|---------------------------------|
| 1    | SA12S.V3-01 | Housing                         |
| 2    | SA12S.V3-02 | Sealing Valve                   |
| 3    | SA12S.V3-03 | Valve Plate                     |
| 4    | SA12S.V3-04 | Sealing Valve Cover             |
| 5    | SA12S.V3-05 | Piston                          |
| 6    | SA12S.V3-06 | Cylinder                        |
| 7    | SA11R/17    | Retaining Spring for Air Hammer |
| 8    | SA12S.V3-08 | Trigger                         |
| 9    | SA2/05      | Spring Pin M3 X 14              |
| 10   | SPB57W.27   | Spring Pin M3 X 16              |
| 11   | SA12S.V3-11 | Throttle Valve                  |
| 12   | SA12S.V3-12 | O-ring, (Pair)                  |
| 13   | SA12S.V3-13 | Adjusting Valve                 |

| Item | Part No.    | Description                          |
|------|-------------|--------------------------------------|
| 14   | SA12S.V3-14 | O-Ring, (Ex: 4.96 In: 3.05 Cs: 0.96) |
| 15   | SA12S.V3-15 | Pin                                  |
| 16   | SA12S.V3-16 | Spring Seat                          |
| 17   | SA12S.V3-17 | Tapered Spring                       |
| 18   | SA12S.V3-18 | Air Inlet Connector                  |
| 19   | SA12S.V3-19 | Tapered Punch                        |
| 20   | SA12S.V3-20 | Spot Weld Breaker                    |
| 21   | SA12S.V3-21 | Long blade Flat Chisel               |
| 22   | SA12S.V3-22 | Round Nose Panel Chisel              |
| 23   | SA12S.V3-23 | Sheet Metal Trimmer                  |
| 24   | SA12S.V3-24 | Nipple                               |
| 25   | SA12S.V3-25 | Oil pot                              |